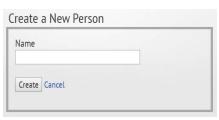

### STEP 4: CREATE A NEW PERSON IN YOUR RL ACCOUNT

 In the box headed Name, enter a name or identifier for the person whose data you will be tracking.

On the new page that opens, click on the link Add New Source. You must now provide a name for the device on which data is being tracked.