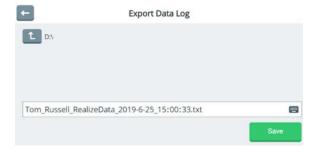

### STEP 6: SAVE A DATA LOG FILE TO A USB FLASH DRIVE.

- 1. Plug a USB flash drive into the device.
- 2. Select **Menu**, and then **Toolbox**.
- 3. Select the Vocabulary tile.
- 4. Select the **Data Logging** tile.
- 5. Select Save Data Log to File.
- 6. Select the button labeled **Select Folder**.
- A window will open showing your USB drive, and your data file is automatically given a name along with a date and time.

- 8. Select the **Save** button.
- After the message "Export Succeeded" appears briefly, select the Close button then Exit.

Your file is now saved to your USB flash drive and now you can go to your Realize Account to upload it.