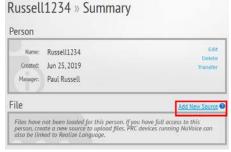

### STEP 4: CREATE A NEW PERSON IN YOUR RL ACCOUNT

 In the box headed Name, enter a name or identifier for the person whose data you will be tracking.

On the new page that opens, click on the link Add New Source. You must now provide a name for the device on which data is being tracked.

- Use the Name box to give the device a name and, if you want, add any other comments in the Description box. You don't have to include a description but you must have a name.
- Select the **Dashboard** tab on the top and you will go to a page called **Overview** for the person you are tracking.
- 5. You have now set up a Person in your account and are ready to upload data from your device.