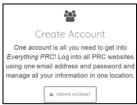

#### **STEP 1: CREATE A PRC ACCOUNT**

To set up a Realize Language account, you must create a free *Everything PRC!* account. The email and password you use for your *Everything PRC!* account will be the same that you use to access the Realize Language website. If you already have one of these, then you can skip this section.

 Go to <a href="https://account.prentrom.com">https://account.prentrom.com</a> and select Create Account.

- Enter your details into the various boxes on the Create Account page. The email and password that you use are also the ones you will use for your Realize Language account.
- You have now created your Everything PRC! account and can use the email/password for your Realize account.